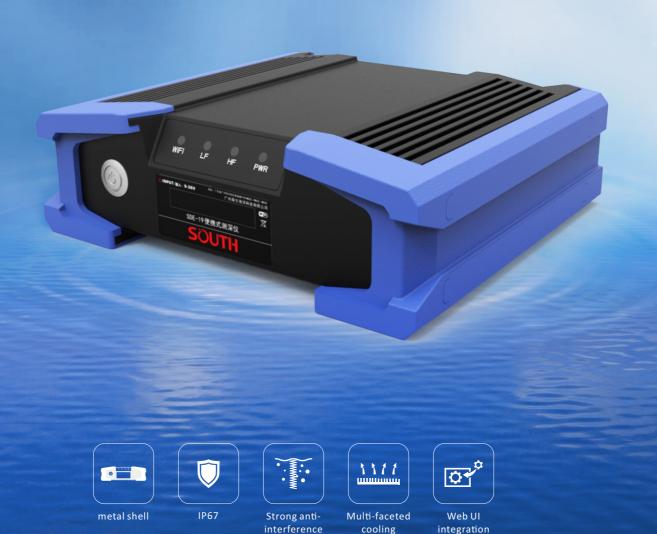

# **SDE-19**

Portable Dual Frequency Echo Sounder

SDE-19 is SOUTH latest echo sounder product. With abundant project experiences, SDE-19 is an innovated echo sounder for hydrographic surveyors. SOUTH knows deeply that echo sounder needs to be rugged and also portable, SDE-19 is that one for the professional hydro surveyors who are looking forward to. SDE-19 can apply in marine survey, fluid mud area survey, topographic survey and sea-route survey etc.

- Rugged 316L meterial metal hull, stable IP67 design
- Wireless connections: Tablet WIFI connect with echo sounder, bluetooth connect with GNSS receiver.
- Professional Android hydrographic survey program, support standard GNSS receiver format
- Built-in operated web UI, simple for users' configuration
- Optional size transducer, convenient survey experience

## **Features**