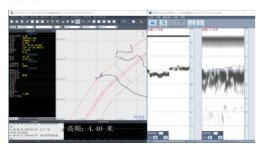

# Optional survey software

Clients can select our easy used survey software for Windows OS or for Android OS tablet