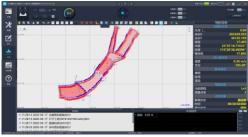

## Web UI configuration

The SDE-19 supports WiFi connection for smart device access the built-in Web UI pages, and we can easily configure the parameters of SDE-19, and view the water depth realtime.