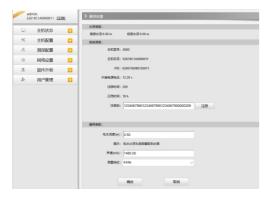

## Web UI configuration

The SDE-19 supports WiFi connection for smart device access the built-in Web UI pages, and we can easily configure the parameters of SDE-19, and view the water depth realtime.