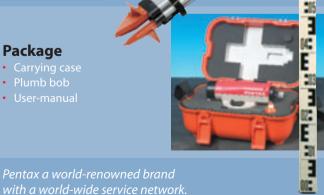

## Step up to cost effective and accurate leveling work AP-Level is a perfect entry level designed

for ease of use and guaranteed productivity



#### **Features and Benefits**

- ✓ Very Short Focusing Distance 0,4m
- ✓ Optimal for close range work
- ✓ Robust construction: Metal top cover
- ✓ Weather and dust-resistant
- ✓ High-quality optics
- ✓ An easy -to-read horizontal circle

✓ Magnetic damped automatic compensator for rapid and accurate results

✓ Light weight 1.3 kg

AP-120 (x 20) AP-124 (x 24) AP-128 (x 28)

#### **Package**

- Plumb bob



### **Technical specifications**

| AP-100 Series             | AP-120                   | AP-124   | AP-128   |
|---------------------------|--------------------------|----------|----------|
|                           |                          |          |          |
| Telescope                 |                          |          |          |
| Magnification             | 20x                      | 24x      | 28x      |
| Objective Aperture        | 30 mm                    |          |          |
| Resolving Power           | 3.5"                     |          | 3"       |
| Field of view             | 1°20′                    |          |          |
| Minimum Focus Distance    | 0.4 m                    |          |          |
| Stadia ratio              | 100