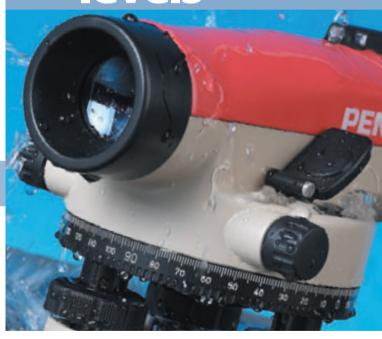

#### **Features and Benefits**

- ✓ Very Short Focusing Distance 0,4m
- ✓ Optimal for close range work
- ✓ Robust construction: Metal top cover
- ✓ Weather and dust-resistant
- ✓ High-quality optics
- ✓ An easy -to-read horizontal circle

✓ Magnetic damped automatic compensator for rapid and accurate results

✓ Light weight 1.3 kg

AP-120 (x 20) AP-124 (x 24) AP-128 (x 28)