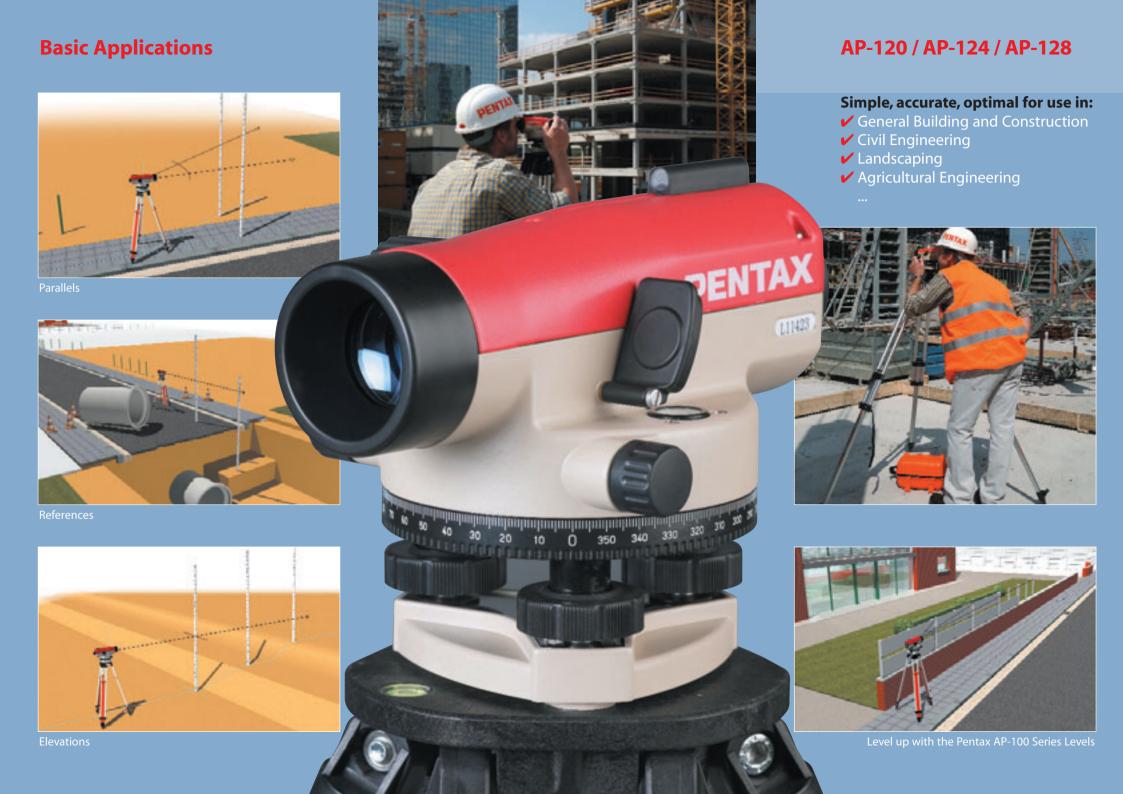

## Step up to cost effective and accurate leveling work AP-Level is a perfect entry level designed

for ease of use and guaranteed productivity

✓ Magnetic damped automatic compensator for rapid and accurate results

✓ Light weight 1.3 kg

AP-120 (x 20) AP-124 (x 24) AP-128 (x 28)