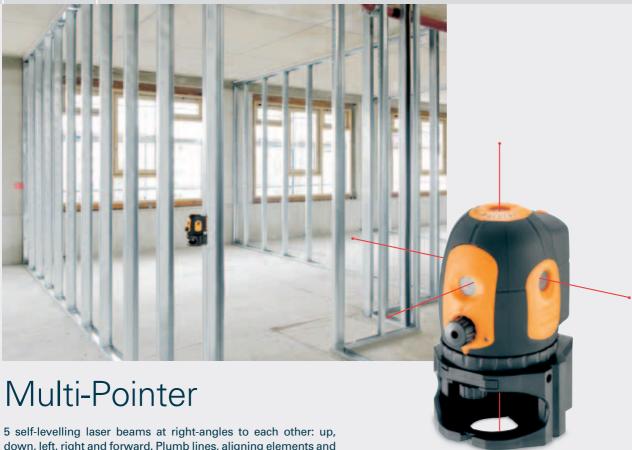

## **Multi-Pointer**

down, left, right and forward. Plumb lines, aligning elements and many other applications - it couldn't be easier.

- · Easy operation
- · Out-of-level alarm
- · Multi-functional mount to attach the instrument to
- floor and wall
- wall frames
- pipes
- tripod (5/8" and 1/4")
- · Transport lock
- · Robust housing
- · Dust and water resistant