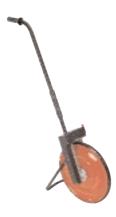

## Precision Measuring Wheel M 10 S

Same as M 10, however

- Heavy model with double-disk-wheel made of metal
- Weight 3,4 kg