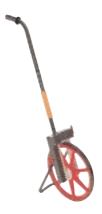

## Precision Measuring Wheel M 10

- Wheel circumference 1m
- Clamp for wheel
- Robust support allows M 10 to stand upright
- Dirt remover
- Precision counter
- Sturdy spokes offer little resistance to wind ensuring ease of use
- The highly visible red colouring of the wheel aids the safety of the operator during use on roads
- Weight 2,7 kg