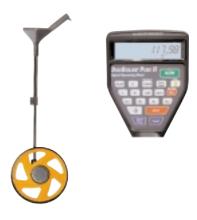

#### **Electronic Measuring Wheel ME 100**

- Wheel circumference 1 m
- Accuracy 0,1 %
- Range from 0 to 999.999,99 m
- Memory function

Optional: Bag, Kickstand