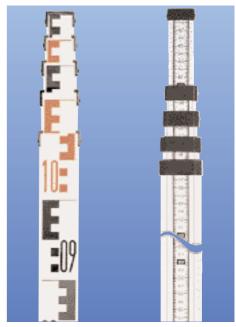

#### Telescopic Levelling Rods TN14/15

- Made of strong aluminium tubes
- Silver anodised finish
- Frontside cm-E graduation throughout total length
- Available in 4 m and 5 m
- Reverse side graduation to mm for heigth measurements
- Slit to fix LR7 Rod Level
- Optional: Nylon case with shoulder carrying strap, rod level LR 7

## Telescopic Levelling Rod TN 15-0

Same as TN 15, however,

- Reverse side graduation to mm with "0" beginning at the bottom.
- Available in 5 m only
- Optional: Nylon case with shoulder carrying strap, rod level LR 7