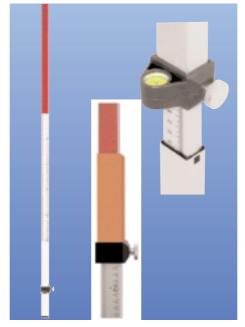

# Telescopic Levelling Rods and Marking Spray

#### Telescopic Levelling Rods TN14/15

- Made of strong aluminium tubes
- Silver anodised finish
- Frontside cm-E graduation throughout total length
- Available in 4 m and 5 m
- Reverse side graduation to mm for heigth measurements
- Slit to fix LR7 Rod Level
- Optional: Nylon case with shoulder carrying strap, rod level LR 7

#### LR 7 Rod Level

- For TN 14/15 and TN 15-0
- Adjustable.