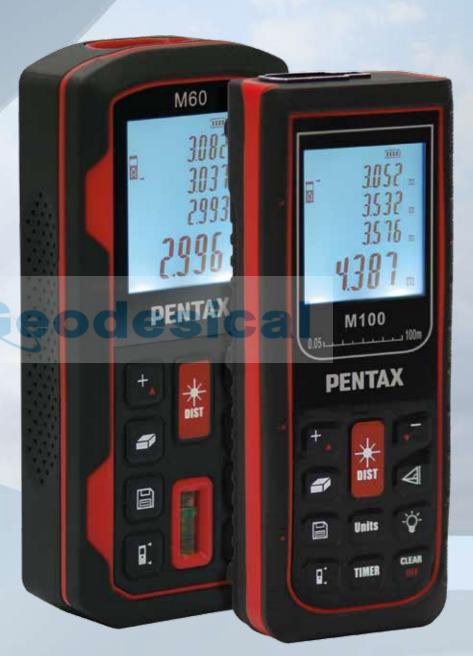

## PENTAX | M-60/M-100 Series

## **Smart, and Accurate Hand-held Distance Meter**

- Flexible Range: 60m (M-60) / 100m (M-100) quick laser measurement within 3 seconds
- Long Battery Life:
   5000 measurements with
   2 AA batteries
- Slope:
  Built in tilt sensor,
  automatically detects the
  slope (±45°) (M-100)
- Smart Multi Functions:

   Built in area and volume calculation system,
   and many other functions for a smooth workflow
- Any Environment: Protection against water and dust (IP54)